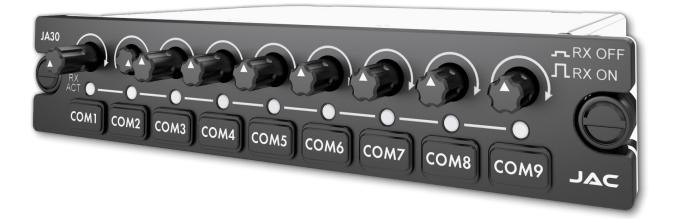

### **Description**

The JA30-001 Volume Control panel provides individual volume control and on / off selection for up to nine audio channels. The volume knobs provide the push on / push off facility for each audio channel.

A passive emergency mode provides a direct connection between audio input and output for two channels.

Each channel has a receive signal detection indicator and all selected audio channels are summed to a composite output.

#### **Features**

- · Compact, lightweight design
- Field replaceable front panel legends
- Legends dimmable from the 28 Volt lighting bus
- Normal and Emergency mode

1959 Kirschner Rd, Kelowna, BC V1Y 4N7 Tel: 778-478-2232 Toll-Free (855) 478-2232 www.jupiteravionics.com