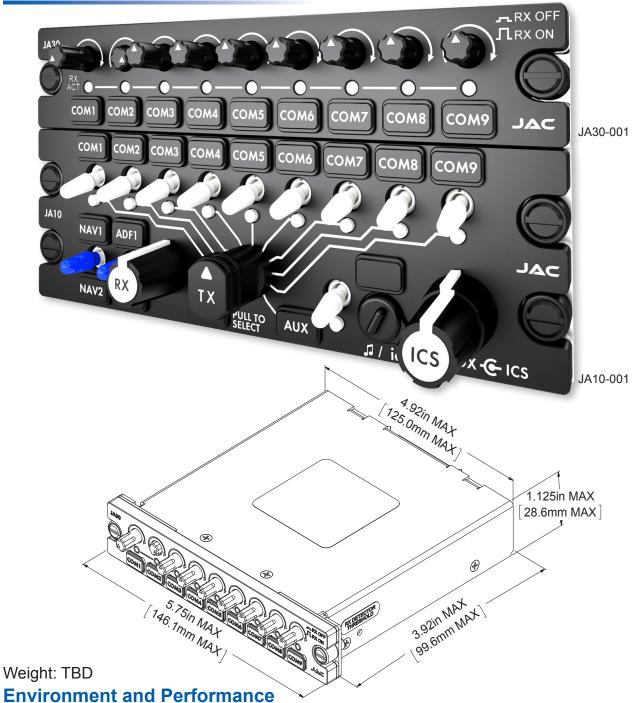

### **Description**

The JA30-001 Volume Control panel provides individual volume control and on / off selection for up to nine audio channels. The volume knobs provide the push on / push off facility for each audio channel.

A passive emergency mode provides a direct connection between audio input and output for two channels.

Each channel has a receive signal detection indicator and all selected audio channels are summed to a composite output.

#### **Features**

- · Compact, lightweight design
- Field replaceable front panel legends
- Legends dimmable from the 28 Volt lighting bus
- Normal and Emergency mode

1959 Kirschner Rd, Kelowna, BC V1Y 4N7 Tel: 778-478-2232 Toll-Free (855) 478-2232 www.jupiteravionics.com