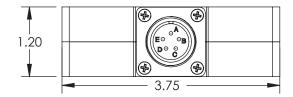

## Technical specifications

| INPUT VOLTAGE    | 24 – 32 VDC                                     |
|------------------|-------------------------------------------------|
| INPUT CURRENT    | 5.0 A Nominal                                   |
| OUTPUT VOLTAGE   | 5 – 18 VDC                                      |
| OUTPUT POWER     | 120 watts                                       |
| REGULATION       | 1% load, 2% temperature                         |
| WEIGHT           | 0.6 lbs                                         |
| ALTITUDE         | 55,000 ft                                       |
| TEMPERATURE      | -65°F to +160°F (-55°C to +70°C)                |
| MATING CONNECTOR | MS3106A-14S-5S                                  |
| CASE             | Anodized aluminum extrusion, blue               |
| CERTIFICATION    | FAA TSO C71 certified<br>RTCA DO-160G qualified |