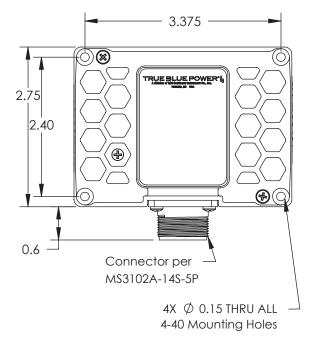

## Technical specifications

| INPUT VOLTAGE    | 24 – 32 VDC                                     |
|------------------|-------------------------------------------------|
| INPUT CURRENT    | 5.0 A Nominal                                   |
| OUTPUT VOLTAGE   | 5 – 18 VDC                                      |
| OUTPUT POWER     | 120 watts                                       |
| REGULATION       | 1% load, 2% temperature                         |
| WEIGHT           | 0.6 lbs                                         |
| ALTITUDE         | 55,000 ft                                       |
| TEMPERATURE      | -65°F to +160°F (-55°C to +70°C)                |
| MATING CONNECTOR | MS3106A-14S-5S                                  |
| CASE             | Anodized aluminum extrusion, blue               |
| CERTIFICATION    | FAA TSO C71 certified<br>RTCA DO-160G qualified |