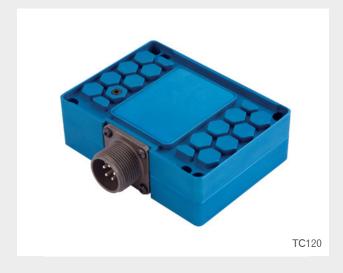

## 120W DC-to-DC Converter TC120

Manufactured by Mid-Continent Instrument Co., Inc.

The TC120 Converter supplies 120 watts of 5 to 18-volt power to electronic equipment, including USB charging ports, lighting and cabin accessories.

The highly efficient TC120 DC-to-DC Converter produces 120 watts of power from an aircraft's 28 VDC input. Engineered with a fanless design, the TC120 saves space and reduces weight.

The TC120 produces enough energy to power electronic equipment throughout the aircraft, including in-seat, cabin and cockpit power applications. It is lighter and smaller than competing units and can be conveniently mounted in the floor or cabin wall.